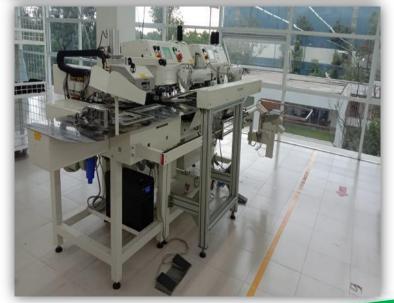

#### TECHNO EXCELLENCE

- Automatic back pocket attach
- Automatic back pocket hemming
- ☐ High speed feed of the arm machine
- Automatic back deco attaching machine
- ☐ High speed waist band attaching machine
- ☐ High speed auto loop attaching machines
- ☐ Auto Spreader
- ☐ Modern LAB

#### **DENIM LOOP ATTACHER**

- Automatic Loop setter's.
- Capacity 200pcs/hr.
- Loop trimming Sonic cutter with new Technology.

 World Best Brand for Back Pocket attaching. Use for Denim/Twill and woven products.