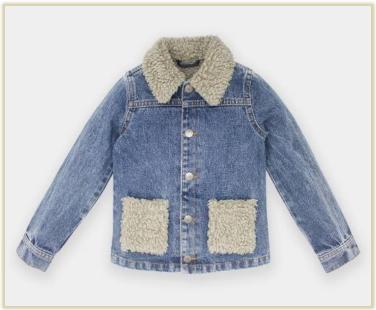

ustainable Modern Retro Opinin uses post-consumer waste, recycled cotton. House of Bold's recycled cotton blands use post-industrial /pre-consumer waste from its own spinning.









## PRODUCT CATEGORY





MEN'S WEAR



LADIES WEAR



KIDS WEAR





#### **OUR CAPABILITY**



Fabric Range: Capable to handle heavy weight to light weight fabric, With conventional fabrications we are producing garment with 100% viscose, 100% Linen, Mixed Linen, 100% Polyester, 100% nylon, Poly Creep fabric etc.

In denim currently producing garments with knit denim, Fake denim, super stretch denim etc. Currently as per buyer demand we are producing knit garment for set programs, making several garments where using Sherpa etc.









## **OUR CAPABILITY**

















## (C

## OUR NEW COLLECTION









## **OUR NEW COLLECTION**











#### TECHNO EXCELLENCE

- Automatic back pocket attach
- Automatic back pocket hemming
- ☐ High speed feed of the arm machine
- Automatic back deco attaching machine
- ☐ High speed waist band attaching machine
- ☐ High speed auto loop attaching machines
- ☐ Auto Spreader
- ☐ Modern LAB







### LAB FACILITY







- In house facility for total 13 types of Physical & Chemical tests.
- LAB approved by H&M, in process of approval for Walmart & JC Penny.
- All LAB equipment are from Germany/UK and India.
- Already have level-3 lab equipment installed in lab for H&M.
- For H&M currently the lab is accredited for self reporting and having level-2 approval.

#### **Garments Tracking System**





LINE NO:24
STYLE:2PK Rhino Cord
PO.NO:217937
COLOR:YELLO