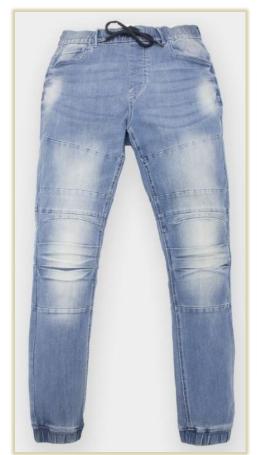

-eustainable Modern Retro Opinin uses post-consumer waste, recycled cotton. House of Bold's recycled cotton blands use post-industrial /pre-consumer waste from its own spinning.









## PRODUCT CATEGORY





MEN'S WEAR



LADIES WEAR



KIDS WEAR





#### **OUR CAPABILITY**



Fabric Range: Capable to handle heavy weight to light weight fabric, With conventional fabrications we are producing garment with 100% viscose, 100% Linen, Mixed Linen, 100% Polyester, 100% nylon, Poly Creep fabric etc.

In denim currently producing garments with knit denim, Fake denim, super stretch denim etc. Currently as per buyer demand we are producing knit garment for set programs, making several garments where using Sherpa etc.









## **OUR CAPABILITY**

















## (C

## OUR NEW COLLECTION









## **OUR NEW COLLECTION**











#### TECHNO EXCELLENCE

- Automatic back pocket attach
- Automatic back pocket hemming
- ☐ High speed feed of the arm machine
- Automatic back deco attaching machine
- ☐ High speed waist band attaching machine
- ☐ High speed auto loop attaching machines
- ☐ Auto Spreader
- ☐ Modern LAB







### LAB FACILITY







- In house facility for total 13 types of Physical & Chemical tests.
- LAB approved by H&M, in process of approval for Walmart & JC Penny.
- All LAB equipment are from Germany/UK and India.
- Already have level-3 lab equipment installed in lab for H&M.
- For H&M currently the lab is accredited for self reporting and having level-2 approval.

#### **Garments Tracking System**





LINE NO:24
STYLE:2PK Rhino Cord
PO.NO:217937
COLOR:YEL