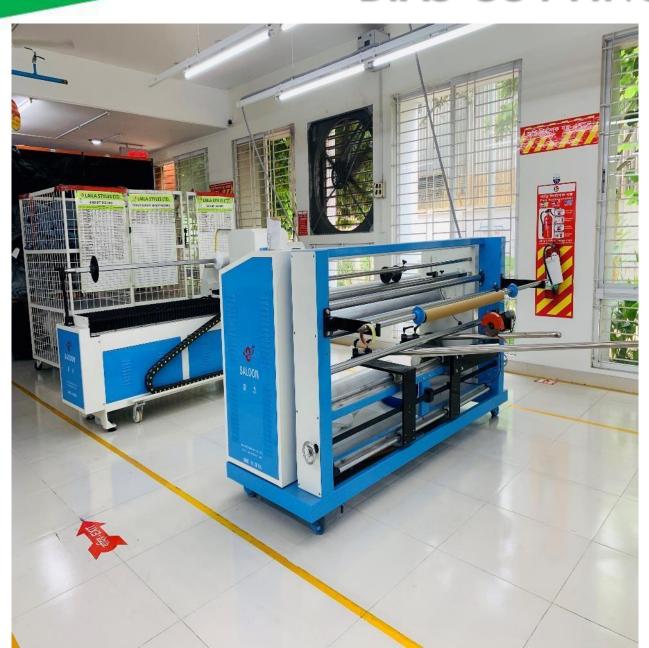

#### TECHNO EXCELLENCE

- Automatic back pocket attach
- Automatic back pocket hemming
- ☐ High speed feed of the arm machine
- Automatic back deco attaching machine
- ☐ High speed waist band attaching machine
- ☐ High speed auto loop attaching machines
- ☐ Auto Spreader
- ☐ Modern LAB