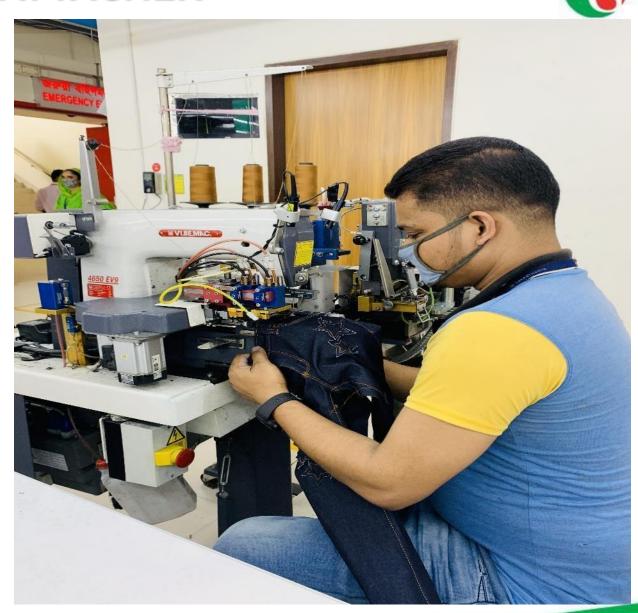

#### **DENIM LOOP ATTACHER**

- Automatic Loop setter's.
- Capacity 200pcs/hr.
- Loop trimming Sonic cutter with new Technology.

 World Best Brand for Back Pocket attaching. Use for Denim/Twill and woven products.