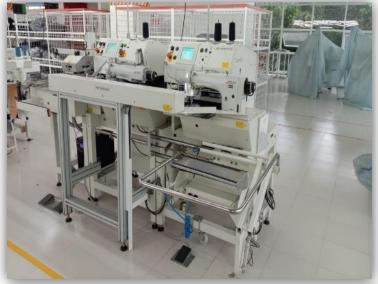

#### TECHNO EXCELLENCE

- Automatic back pocket attach
- Automatic back pocket hemming
- ☐ High speed feed of the arm machine
- Automatic back deco attaching machine
- ☐ High speed waist band attaching machine
- ☐ High speed auto loop attaching machines
- ☐ Auto Spreader
- ☐ Modern LAB

#### **DENIM LOOP ATTACHER**

- Automatic Loop setter's.
- Capacity 200pcs/hr.
- Loop trimming Sonic cutter with new Technology.

 World Best Brand for Back Pocket attaching. Use for Denim/Twill and woven products.