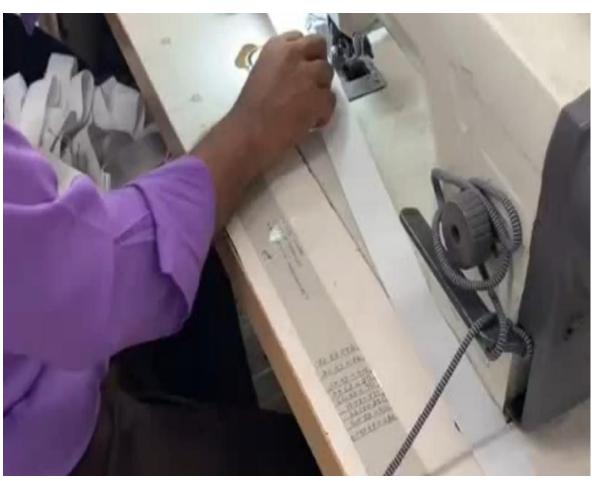

#### **Draw cord End Tack Process**

#### **Conventional Method**

## **New Method**