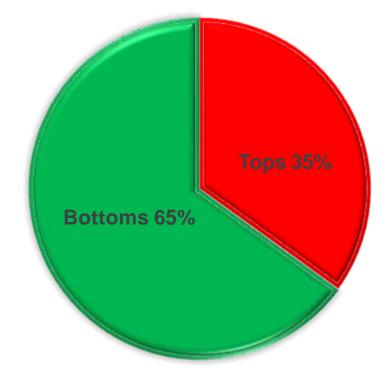

#### LAILA STYLESPORTRAIT

- ☐ LEED CERTIFIED (GOLD) Flagship Factory

- ☐ Established in 2018
- ☐ 30 SewingLines
- ☐ Core Product: Denim & Non-denim bottoms for Children, Ladies & Menswear
- ☐ Automatic High Speed Machines