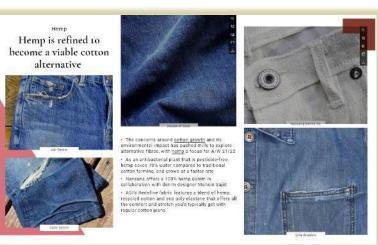

## RESEARCH PART WGSN

- Vintage-look constructions are fast taking hold, but mills are offering rigid looks with a soft hand appeal for commercial markets.
- Progression in recycling allows mills to achieve premium vintage looks but with a reduced environmental impact. Brands seeking to up their sustainable credentials in core ranges should invest in these new developments
- ORTA's retro denim has aggressive slubs to mimic a throwback look, but with sustainable fibres.
  Conc's her/inge-eustainable Modern Retro Opinin uses post-consumer waste, recycled cotton. House of Bold's recycled cotton blands use post-industrial /pre-consumer waste from its own spinning.