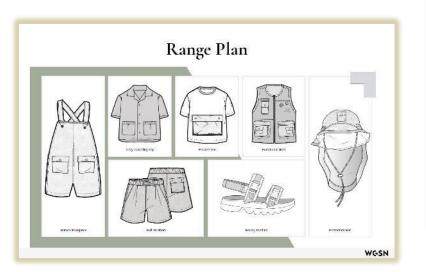

MEMBERS

Design Director: Michelle Monicatti
Two Designers
One Merchandiser
Two Wash Expert
Two Wash Technician



## RESEARCH PART WGSN











- Vintage-look constructions are fast taking hold, but mills are offering rigid looks with a soft hand appeal for commercial markets.
- Progression in recycling allows mills to achieve premium vintage looks but with a reduced environmental impact. Brands seeking to up their sustainable credentials in core ranges should invest in these new developments
- ORTA's retro denim has aggressive slubs to mimic a throwback look, but with sustainable fibres.
  Conc's her/inge-eustainable Modern Retro Opinin uses post-consumer waste, recycled cotton. House of Bold's recycled cotton blands use post-industrial /pre-consumer waste from its own spinning.









## PRODUCT CATEGORY





MEN'S WEAR



LADIES WEAR



KIDS WEAR





#### **OUR CAPABILITY**



Fabric Range: Capable to handle heavy weight to light weight fabric, With conventional fabrications we are producing garment with 100% viscose, 100% Linen, Mixed Linen, 100% Polyester, 100% nylon, Poly Creep fabric etc.

In denim currently producing garments with knit denim, Fake denim, super stretch denim etc. Currently as per buyer demand we are producing knit garment for set programs, making several garments where using Sherpa etc.









## **OUR CAPABILITY**

















## (C

## OUR NEW COLLECTION









## **OUR NEW COLLECTION**











#### TECHNO EXCELLENCE

- Automatic back pocket attach
- Automatic back pocket hemming
- ☐ High speed feed of the arm machine
- Automatic