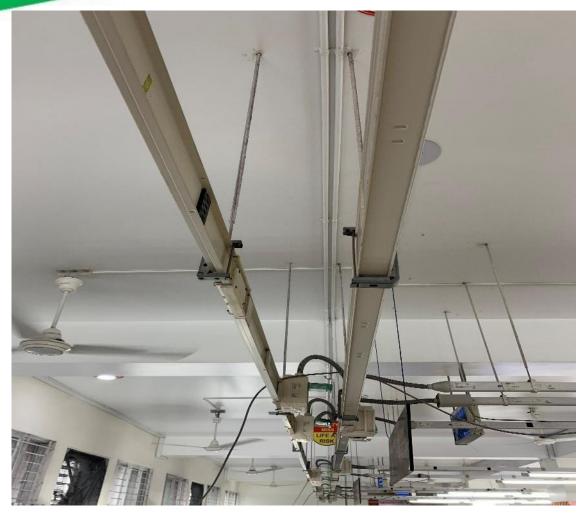

## **Energy Saving BBT/LED System**

- Electrical Bus-bar Tracking system.
- LED Tube for entire Laila Styles Unit.
- 100% Electrical safety ensuring.