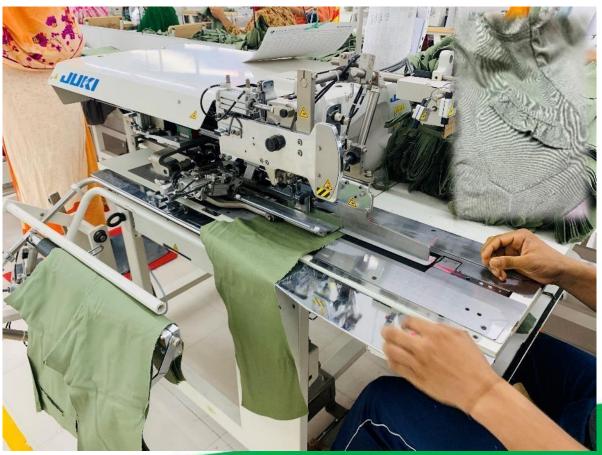

#### **DENIM LOOP ATTACHER**

- Automatic Loop setter's.
- Capacity 200pcs/hr.
- Loop trimming Sonic cutter with new Technology.

 World Best Brand for Back Pocket attaching. Use for Denim/Twill and woven products.