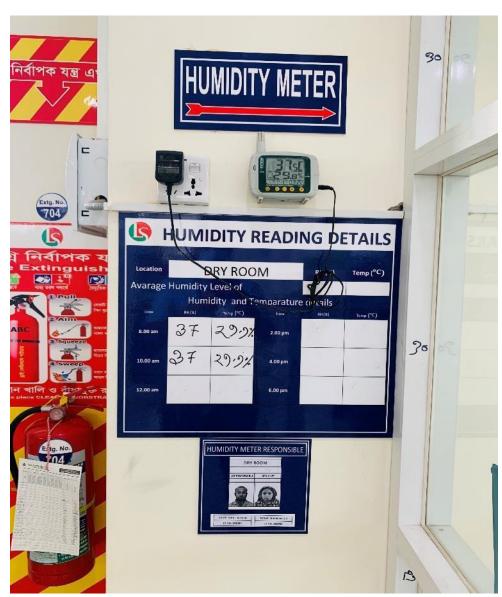

#### MOISTURE CONTROL SYSTEM

- We ensure our end product with better control Moisture level which is under Rh 35-45%
- Using branded Dehumidifier Equipment.
- Hourly monitor system.