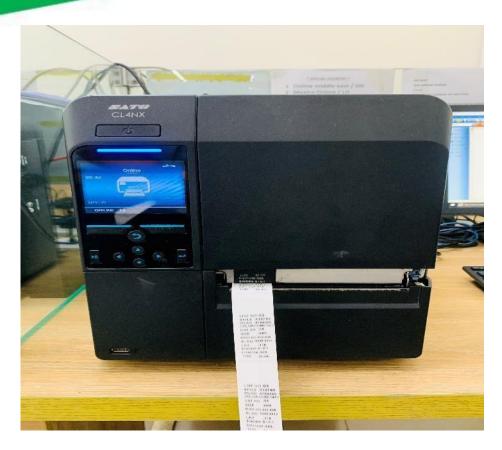

#### **Garments Tracking System**

LINE NO:24
STYLE:2PK Rhino Cord
PO.NO:217937
COLOR:YELLOW
CUT-NO:04
SIZE:98
BUND NO:76
SL-NO:1258-1259
LAY:02
SHADE/P:D/P-1
COUNTRY:REGULAR
TOD:06-JUL

- Bundle Tracking system which is our company <u>SOP</u> for Cutting to Finishing, which will help us to control the shade mixing, size mistake, TOD & Country wise PO control more accurately.
- With in very short period we have plan to involve bar code system also in our production control system.