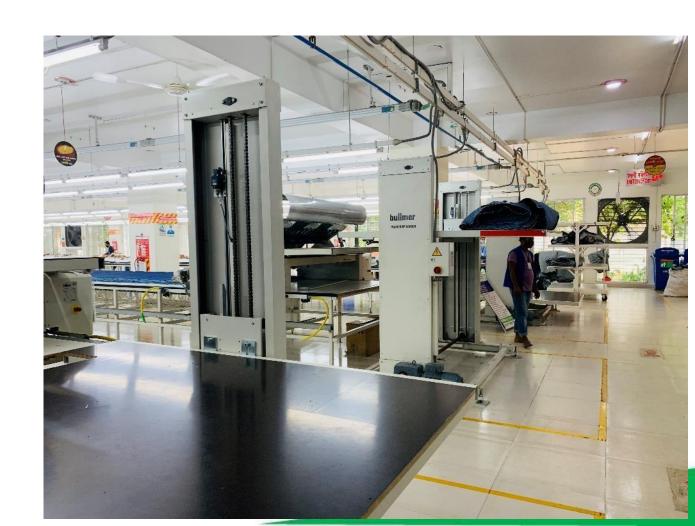

#### TECHNO EXCELLENCE

- Automatic back pocket attach
- Automatic back pocket hemming
- ☐ High speed feed of the arm machine
- Automatic back deco attaching machine
- ☐ High speed waist band attaching machine
- ☐ High speed auto loop attaching machines
- ☐ Auto Spreader
- ☐ Modern LAB