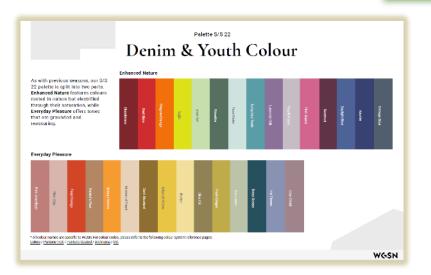

## RESEARCH PART WGSN

- Vintage-look constructions are fast taking hold, but mills are offering rigid looks with a soft hand appeal for commercial markets.
- Progression in recycling allows mills to achieve premium vintage looks but with a reduced environmental impact. Brands seeking to up their sustainable credentials in core ranges should invest in these new developments
- ORTA's retro denim has aggressive slubs to mimic a throwback look, but with sustainable fibres.
  Conc's her/inge-eustainable Modern Retro Opinin uses post-consumer waste, recycled cotton. House of Bold's recycled cotton blands use post-industrial /pre-consumer waste from its own spinning.