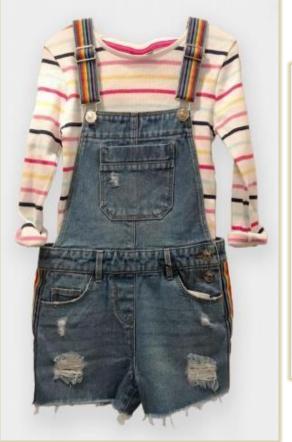

tainable Modern Retro Opinin uses post-consumer waste, recycled cotton. House of Bold's recycled cotton blands use post-industrial /pre-consumer waste from its own spinning.









## PRODUCT CATEGORY





MEN'S WEAR



LADIES WEAR



KIDS WEAR





#### **OUR CAPABILITY**



Fabric Range: Capable to handle heavy weight to light weight fabric, With conventional fabrications we are producing garment with 100% viscose, 100% Linen, Mixed Linen, 100% Polyester, 100% nylon, Poly Creep fabric etc.

In denim currently producing garments with knit denim, Fake denim, super stretch denim etc. Currently as per buyer demand we are producing knit garment for set programs, making several garments where using Sherpa etc.









## **OUR CAPABILITY**

















## (C

## OUR NEW COLLECTION









## **OUR NEW COLLECTION**











#### TECHNO EXCELLENCE

- Automatic back pocket attach
- Automatic back pocket hemming
- ☐ High speed feed of the arm machine
- Automatic back deco attaching machine
- ☐ High speed waist band attaching machine
- ☐ High speed auto loop attaching machines
- ☐ Auto Spreader
- ☐ Modern LAB







### LAB FACILITY







- In house facility for total 13 types of Physical & Chemical tests.
- LAB approved by H&M, in process of approval for Walmart & JC Penny.
- All LAB equipment are from Germany/UK and India.
- Already have level-3 lab equipment installed in lab for H&M.
- For H&M currently the lab is accredited for self reporting and having level-2 approval.

#### **Garments Tracking System**





LINE NO:24
STYLE:2PK Rhino Cord
PO.NO:217937
COLOR:YELLOW