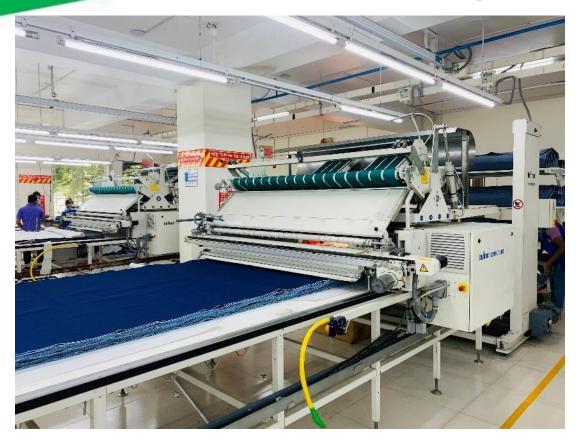

## Auto Spreader and Fabric loading facility

 Auto Spreader and Fabric loading facility. It can be use for any kind of Fabric layer
 (Twill/Denim/Knit and Viscose)