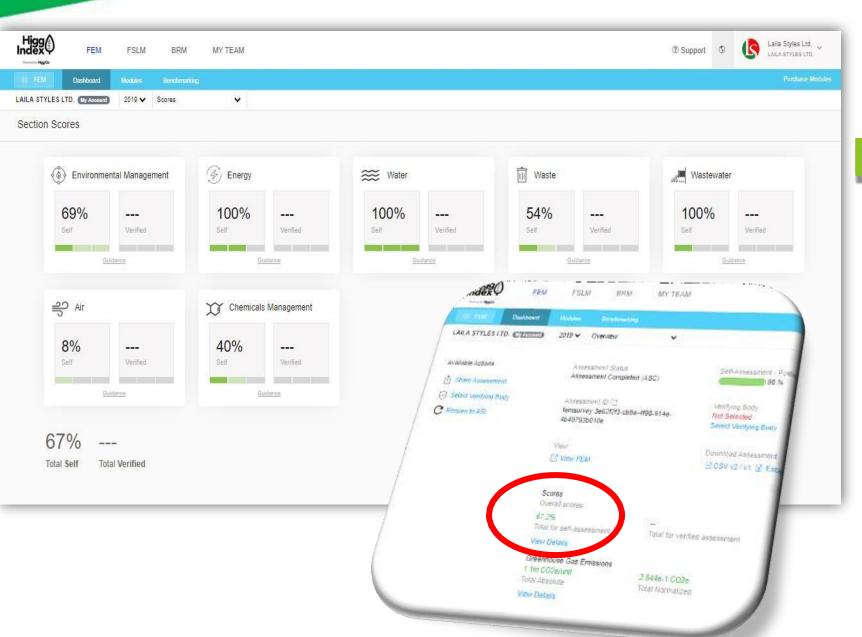

# **Environmental Sustainability**

• HIGG Score 67.2%

DASHBOARD

HELP

Section Calculation Summary

Export survey scores R Back

Overall score: 67.1%

Level 1 Level 2

## Social Sustainability

• Score 67.1%