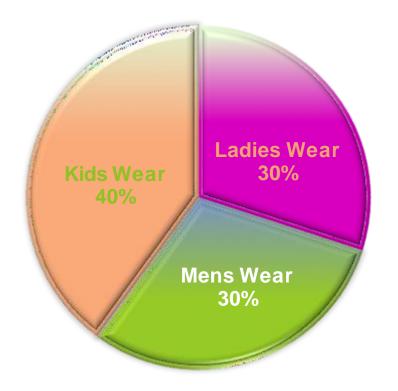

ndiser
Two Wash Expert
Two Wash Technician



## RESEARCH PART WGSN











- Vintage-look constructions are fast taking hold, but mills are offering rigid looks with a soft hand appeal for commercial markets.
- Progression in recycling allows mills to achieve premium vintage looks but with a reduced environmental impact. Brands seeking to up their sustainable credentials in core ranges should invest in these new developments
- ORTA's retro denim has aggressive slubs to mimic a throwback look, but with sustainable fibres.
  Conc's her/inge-eustainable Modern Retro Opinin uses post-consumer waste, recycled cotton. House of Bold's recycled cotton blands use post-industrial /pre-consumer waste from its own spinning.









## PRODUCT CATEGORY





MEN'S WEAR



LADIES WEAR



KIDS WEAR





#### **OUR CAPABILITY**



Fabric Range: Capable to handle heavy weight to light weight fabric, With conventional fabrications we are producing garment with 100% viscose, 100% Linen, Mixed Linen, 100% Polyester, 100% nylon, Poly Creep fabric etc.

In denim currently producing garments with knit denim, Fake denim, super stretch denim etc. Currently as per buyer demand we are producing knit garment for set programs, making several garments where using Sherpa etc.









## **OUR CAPABILITY**

















## (C

## OUR NEW COLLECTION









## **OUR NEW COLLECTION**











#### TECHNO EXCELLENCE

- Automatic back pocket attach
- Automatic back pocket hemming
- ☐ High speed feed of the arm machine
- Automatic back deco attaching machine
- ☐ High speed waist band attaching machi