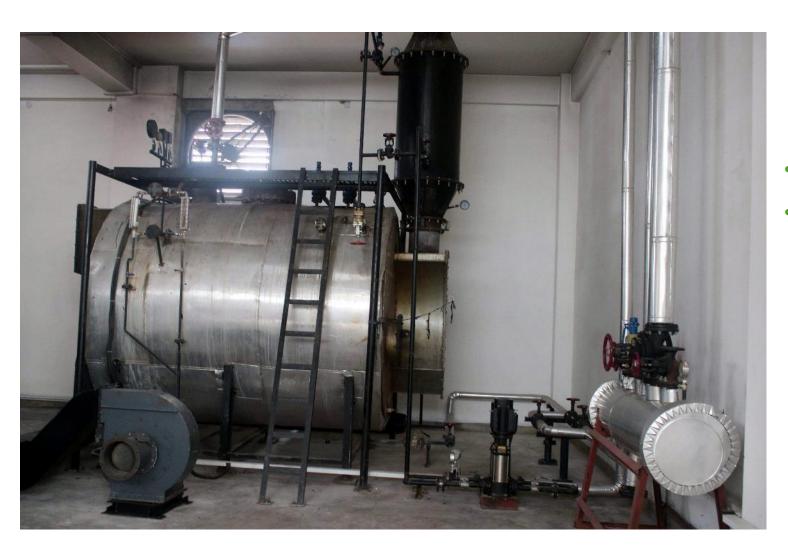

#### **Incineration Boiler**

- No fossil fuel is required.
- Waste fabric is using for boiler ignition.

Thankyou