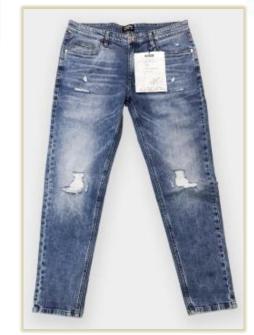

ustainable fibres.
  Conc's her/inge-eustainable Modern Retro Opinin uses post-consumer waste, recycled cotton. House of Bold's recycled cotton blands use post-industrial /pre-consumer waste from its own spinning.









## PRODUCT CATEGORY





MEN'S WEAR



LADIES WEAR



KIDS WEAR





#### **OUR CAPABILITY**



Fabric Range: Capable to handle heavy weight to light weight fabric, With conventional fabrications we are producing garment with 100% viscose, 100% Linen, Mixed Linen, 100% Polyester, 100% nylon, Poly Creep fabric etc.

In denim currently producing garments with knit denim, Fake denim, super stretch denim etc. Currently as per buyer demand we are producing knit garment for set programs, making several garments where using Sherpa etc.









## **OUR CAPABILITY**

















## (C

## OUR NEW COLLECTION









## **OUR NEW COLLECTION**











#### TECHNO EXCELLENCE

- Automatic back pocket attach
- Automatic back pocket hemming
- ☐ High speed feed of the arm machine
- Automatic back deco attaching machine
- ☐ High speed waist band attaching machine
- ☐ High speed auto loop attaching machines
- ☐ Auto Spreader
- ☐ Modern LAB







### LAB FACILITY







- In house facility for total 13 types of Physical & Chemical tests.
- LAB approved by H&M, in process of approval for Walmart & JC Penny.
- All LAB equipment are from Germany/UK and India.
- Already have level-3 lab equipment installed in lab for H&M.
- For H&M currently the lab is accredited for self reporting and having level-2 approval.

#### **Garments Tracking System**





LINE NO:24
STYLE:2