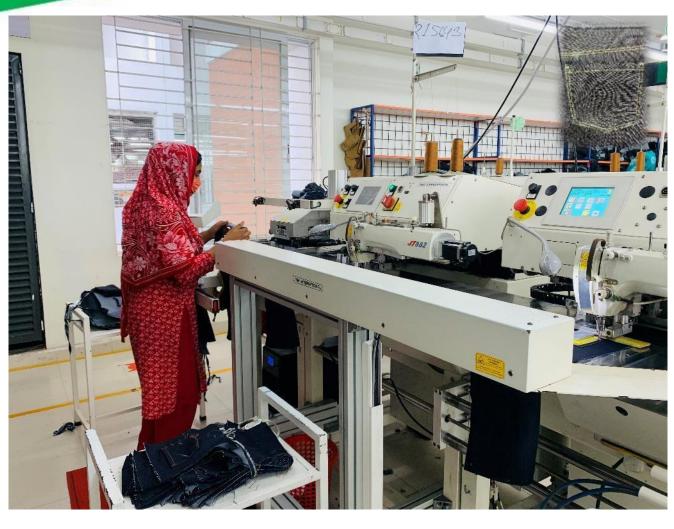

#### TECHNO EXCELLENCE

- Automatic back pocket attach
- Automatic back pocket hemming
- ☐ High speed feed of the arm machine
- Automatic back deco attaching machine
- ☐ High speed waist band attaching machine
- ☐ High speed auto loop attaching machines
- ☐ Auto Spreader
- ☐ Modern LAB