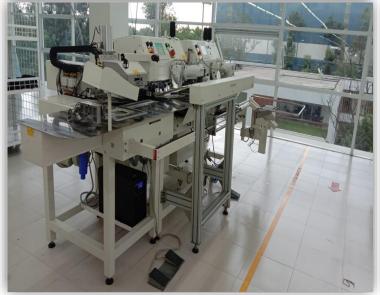

#### TECHNO EXCELLENCE

- ☐ Automatic back pocket attach
- Automatic back pocket hemming
- ☐ High speed feed of the arm machine
- ☐ Automatic back deco attaching machine
- ☐ High speed waist band attaching machine
- ☐ High speed auto loop attaching machines
- ☐ Auto Spreader
- ☐ Modern LAB