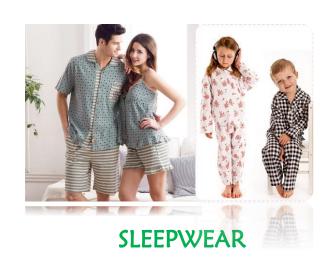

## **GROUP PORTRAIT**

- ☐ Established in 2005
- ☐ Work force of 3200 makingWoven & Knits (Joggers)
- ☐ 22 Sewing lines
- ☐ Core Product: Bottoms for Kids,

  Ladies & Menswear
- ☐ Special Product Capability: Light wear garments, Swim Shorts, Semi-Formal Ladies Bottom wear, Basic Jackets, Sleepwear, Co-Ordination set
- ☐ Capacity 800,000 pcs per Month