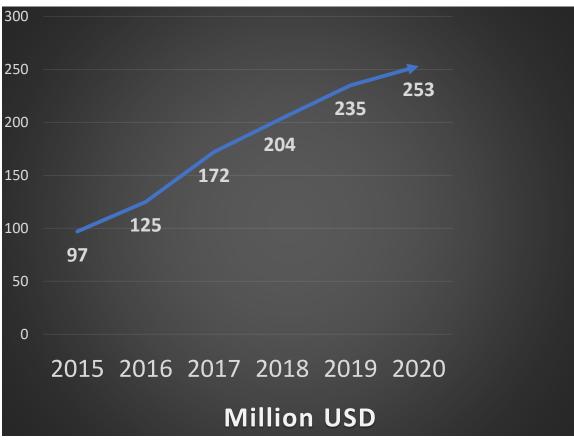

## **GROUP TURNOVER**

# MILLION USD

| Group/Year           | 2015 | 2016 | 2017 | 2018 | 2019 | 2020 |
|----------------------|------|------|------|------|------|------|
| Sterling Group       | 72   | 75   | 90   | 95   | 111  | 114  |
| Bando Design         | 18   | 28   | 32   | 35   | 38   | 39   |
| Blue Creation        | NIL  | NIL  | 17   | 20   | 22   | 26   |
| Laila Styles         | NIL  | NIL  | NIL  | 15   | 22   | 29   |
| Non Apparel Business | 7    | 22   | 33   | 39   | 42   | 45   |
| Total                | 97   | 125  | 172  | 204  | 235  | 253  |