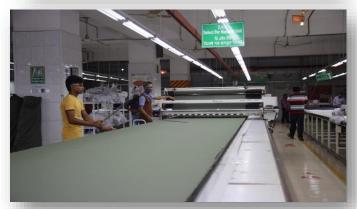

#### TECHNO EXCELLENCE

- ☐ Automatic back pocket attach
- Automatic back pocket hemming
- ☐ High speed feed of the arm machine
- ☐ Automatic back deco attaching machine
- ☐ High speed waist band attaching machine
- ☐ High speed auto loop attaching machines
- ☐ Auto Spreader
- ☐ Modern LAB