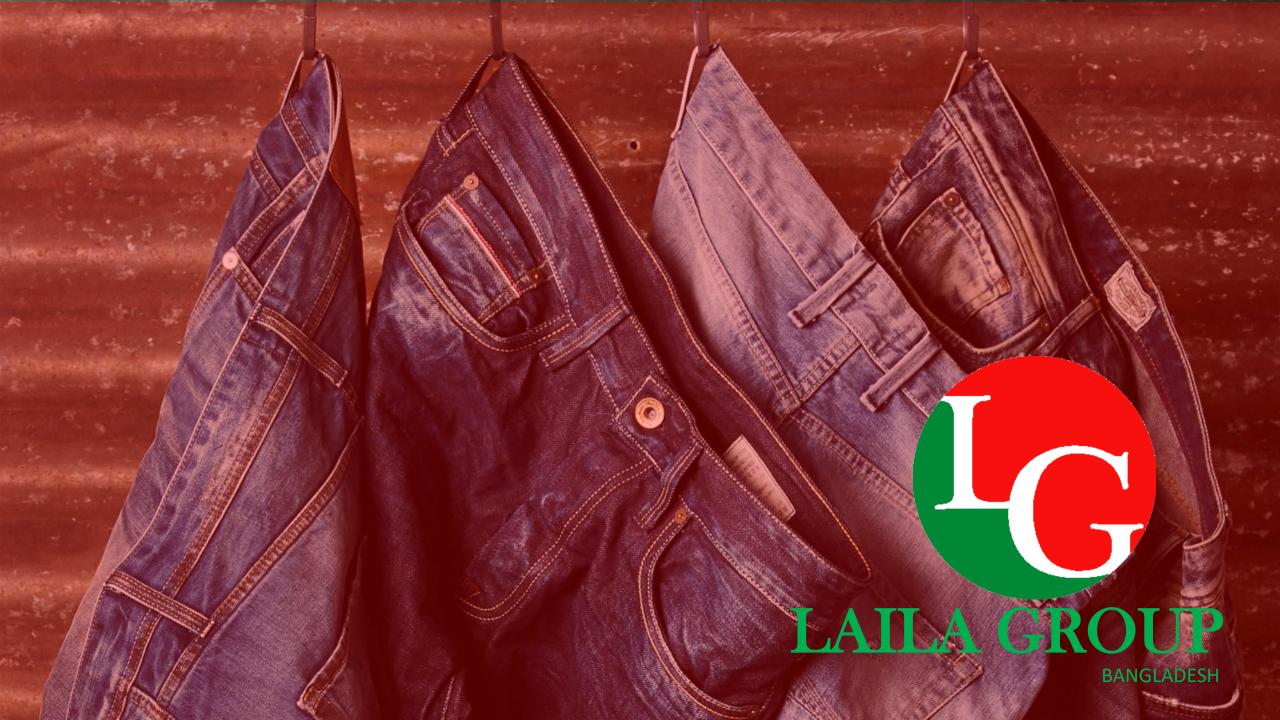

## **GROUP PORTRAIT**

- ☐ Established in 2005
- ☐ Work force of 3200 makingWoven & Knits (Joggers)
- ☐ 22 Sewing lines
- ☐ Core Product: Bottoms for Kids,

  Ladies & Menswear
- ☐ Special Product Capability: Light wear garments, Swim Shorts, Semi-Formal Ladies Bottom wear, Basic Jackets, Sleepwear, Co-Ordination set
- ☐ Capacity 800,000 pcs per Month

## **GROUP PORTRAIT**

- ☐ LEED CERTIFIED (GOLD) Flagship Factory
- PEED OF STREET

- ☐ Established in 2018
- ☐ 35 Sewing Lines
- ☐ Core Product: Denim & Non-denim bottoms for Children, Ladies & Menswear
- ☐ Automatic High Speed Machines