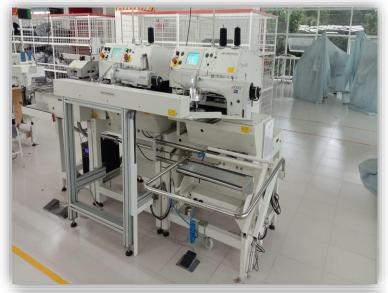

#### TECHNO EXCELLENCE

- ☐ Automatic back pocket attach
- Automatic back pocket hemming
- ☐ High speed feed of the arm machine
- ☐ Automatic back deco attaching machine
- ☐ High speed waist band attaching machine
- ☐ High speed auto loop attaching machines
- ☐ Auto Spreader
- ☐ Modern LAB